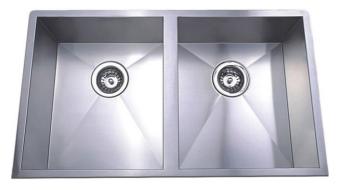

#### **Description:**

CUBIC range Double Bowl w/ 2mm internal corner

Sink Dimensions: 760W x 440H x 190D

**Bowl Dimensions:** 2 x [ 340W x 400H x 190D ]

Min Cabinet Size: 800mm

**Optional Accessories** 

Installation: Flush mount, Inset-mount or Undermount (All measurements are in millimeters)