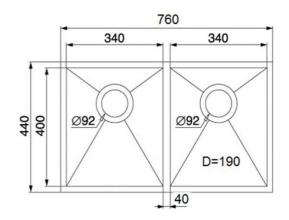

#### **Description:**

CUBIC range Double Bowl w/ 2mm internal corner

Sink Dimensions: 760W x 440H x 190D

**Bowl Dimensions:** 2 x [ 340W x 400H x 190D ]

Min Cabinet Size: 800mm

**Optional Accessories** 

Installation: Flush mount, Inset-mount or Undermount (All measurements are in millimeters)